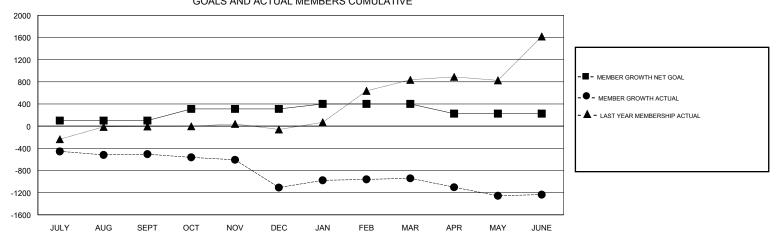

## VENKATA S RAJU DANTULURI GMT:

| GMT: VENKATA S RAJU DANTULURI |               |           | LOCATION INDIA |                       |                           | GMT CA                  |                                                    |  |
|-------------------------------|---------------|-----------|----------------|-----------------------|---------------------------|-------------------------|----------------------------------------------------|--|
| -                             | Club          | S         |                | Members               |                           |                         |                                                    |  |
|                               | RESULTS FOR   | 2017-2018 |                | RESULTS FOR 2017-2018 |                           |                         |                                                    |  |
| QUARTER                       | NEW CLUB GOAL | NEW CLUBS | DROPPED CLUBS  | QUARTER               | MEMBER GROWTH NET<br>GOAL | MEMBER GROWTH<br>ACTUAL | DROPPED<br>MEMBERS ACTUAL<br>(including transfers) |  |
| JULY/AUG/SEPT                 | 5             | 7         | 4              | JULY/AUG/SEPT         | 100                       | 340                     | 705                                                |  |
| OCT/NOV/DEC                   | 3             | 0         | 12             | OCT/NOV/DEC           | 210                       | 68                      | 662                                                |  |
| JAN/FEB/MAR                   | 2             | 3         | 1              | JAN/FEB/MAR           | 90                        | 362                     | 183                                                |  |
| APR/MAY/JUNE                  | 0             | 0         | 16             | APR/MAY/JUNE          | -175                      | 785                     | 1,068                                              |  |

## GOALS AND ACTUAL MEMBERS CUMULATIVE

| DROPPED CLUBS: 33       |              | 77 CLUBS OF 156 ADDED 1 OR MORE | GENDER DISTRIBUTION                    |                                  |   |
|-------------------------|--------------|---------------------------------|----------------------------------------|----------------------------------|---|
|                         |              | NEW MEMBERS                     | MALE                                   | 3,791 (76.80%)<br>1,145 (23.20%) |   |
| DROPPED MEMBERS         |              |                                 | Women Percentage Fiscal Year Goal: 10% |                                  |   |
| DECEASED                | 12           | CLICK HERE FOR CUMULATIVE       | TOTAL FAMILY UNIT MEMBERS              |                                  | 0 |
| CLUB CANCELLED<br>OTHER | 942<br>1,664 | MEMBERSHIP DATA                 | FAMILY MEMBERS PAYING HALF             |                                  | 0 |
| TOTAL                   | 2,618        |                                 |                                        |                                  |   |