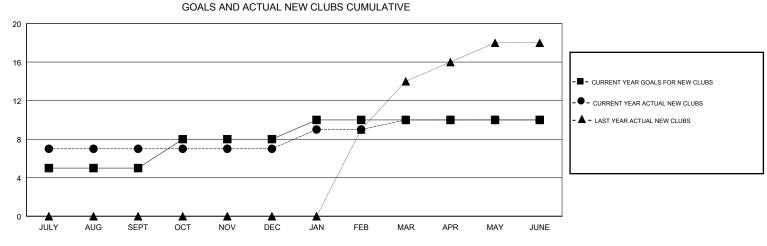

## VENKATA S RAJU DANTULURI GMT:

| GMT: VENKATA S RAJU DANTULURI |               |           | LOCATION INDIA |                       |                           | GMT CA                  |                                                    |  |
|-------------------------------|---------------|-----------|----------------|-----------------------|---------------------------|-------------------------|----------------------------------------------------|--|
| -                             | Club          | S         |                | Members               |                           |                         |                                                    |  |
|                               | RESULTS FOR   | 2017-2018 |                | RESULTS FOR 2017-2018 |                           |                         |                                                    |  |
| QUARTER                       | NEW CLUB GOAL | NEW CLUBS | DROPPED CLUBS  | QUARTER               | MEMBER GROWTH NET<br>GOAL | MEMBER GROWTH<br>ACTUAL | DROPPED<br>MEMBERS ACTUAL<br>(including transfers) |  |
| JULY/AUG/SEPT                 | 5             | 7         | 4              | JULY/AUG/SEPT         | 100                       | 340                     | 705                                                |  |
| OCT/NOV/DEC                   | 3             | 0         | 12             | OCT/NOV/DEC           | 210                       | 68                      | 662                                                |  |
| JAN/FEB/MAR                   | 2             | 3         | 1              | JAN/FEB/MAR           | 90                        | 362                     | 183                                                |  |
| APR/MAY/JUNE                  | 0             | 0         | 16             | APR/MAY/JUNE          | -175                      | 785                     | 1,068                                              |  |